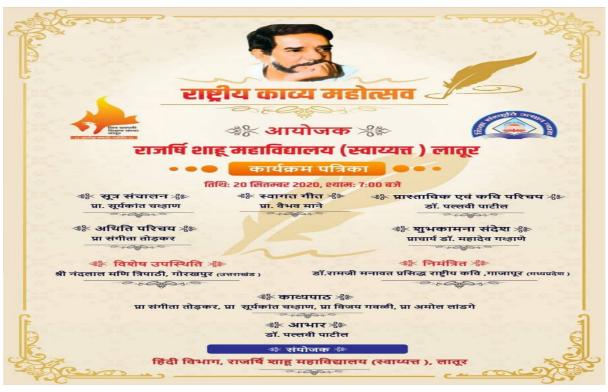

### D) Brochure

#### B)A Report

- i. Title Rashtriy Kavye Mohasthav (Occasion Of National Hindi Divas)
- ii. Introduction (with details of name of programme, organizer, date venue, etc)

Rashtriy Kavye Mohasthav (Occasion Of National Hindi Divas) Program. on 20th Sep, 2020 at 07.00 PM through Online Zoom Platform.

278 participants attended the Hindi Day Program. Dr. Ramji Manavat, From Gazapur Madhye Pradesh, Shri. Nandlalmani Tripathi From Gorakhpur Uttarakhand .Were the resource person for the Hindi Day Program. Principal Dr. Mahadev Gavhan are Delivered The Greeting Massage For This Program.