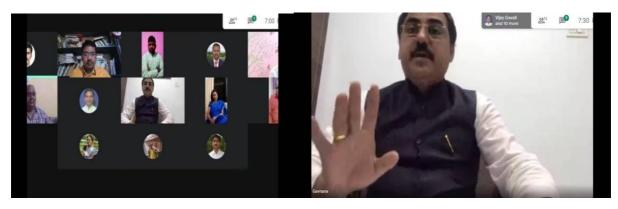

# C) Geotagged Photograph/ Screenshot:

Principal Dr. Mahadev Gavhane, Dr.Ramji Manawat, Dr.Pallavi Patil , Shri Nandlalmani tripathi sharing the information about Rashtriy Kavye And National Hindi Divas