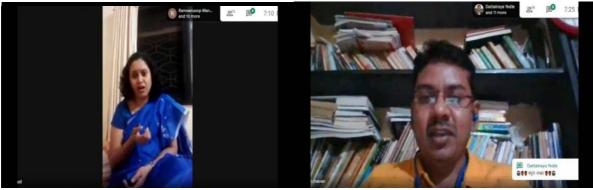

# C) Geotagged Photograph/ Screenshot:

Principal Dr. Mahadev Gavhane, Dr.Ramji Manawat, Dr.Pallavi Patil , Shri Nandlalmani tripathi sharing the information about Rashtriy Kavye And National Hindi Divas