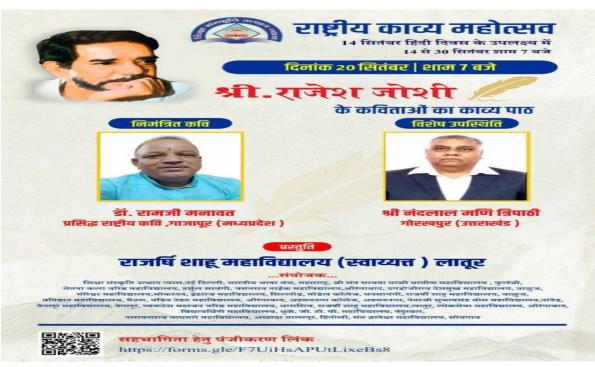

#### B)A Report

- i. Title Rashtriy Kavye Mohasthav (Occasion Of National Hindi Divas)
- ii. Introduction (with details of name of programme, organizer, date venue, etc)

Rashtriy Kavye Mohasthav (Occasion Of National Hindi Divas) Program. on 20th Sep, 2020 at 07.00 PM through Online Zoom Platform.

278 participants attended the Hindi Day Program. Dr. Ramji Manavat, From Gazapur Madhye Pradesh, Shri. Nandlalmani Tripathi From Gorakhpur Uttarakhand .Were the resource person for the Hindi Day Program. Principal Dr. Mahadev Gavhan are Delivered The Greeting Massage For This Program.

v. Brief Summary of Events/ Sessions

Hindi Divas was celebrated on 20 September 2020 by the Hindi Department of the college. Dr. Mahadev Gavnethe, the principal of the college, presided over this function. Sri Sri Nandlal Mani Tripathi, Dr. Ramji Manavat were present as special guests. The program was presided over by the head of the department. Pallavi Patilji. to program.